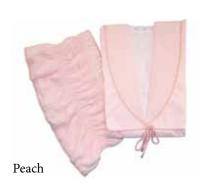

#### GOWNS & FRILLS

A selection of our gown and frill sets, both can be provided separately. Frill sizes are 9", 12" & 18" – more colours available upon request