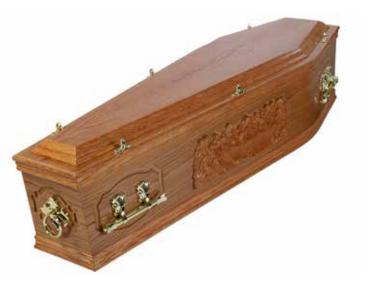

### THE CROWN OF THORNS

- Veneered oak coffin
- Large solid oak double mouldings
- Crown of Thorns panel sides
- Large double raised lid
- Stained