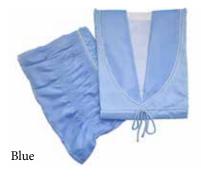

#### GOWNS & FRILLS

A selection of our gown and frill sets, both can be provided separately. Frill sizes are 9", 12" & 18" – more colours available upon request