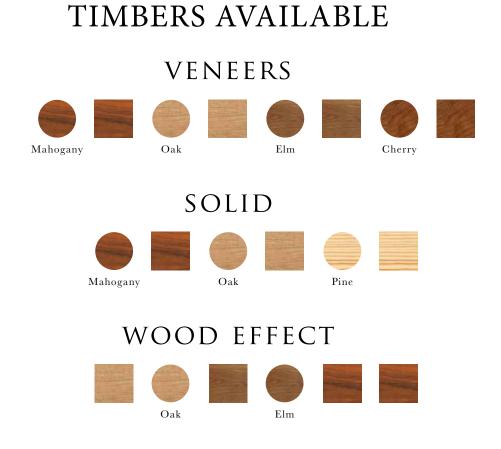

As well as our range of veneered, solid and wood effect coffins, we also provide ashes caskets, scatter tubes, nature urns and a full coffin fitting service. This includes handles, linings, frills and all other funeral director requirements.