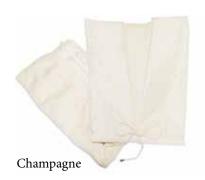

#### GOWNS & FRILLS

A selection of our gown and frill sets, both can be provided separately. Frill sizes are 9", 12" & 18" – more colours available upon request