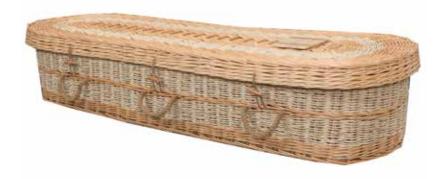

# ₩ THE OVAL SWEET IRIS

- Oval shaped willow and sweetcorn leaf coffin (traditional coffin shape also available)
- Suitable for cremation or burial
- Fitted with cotton lining, matching quilt and pillow