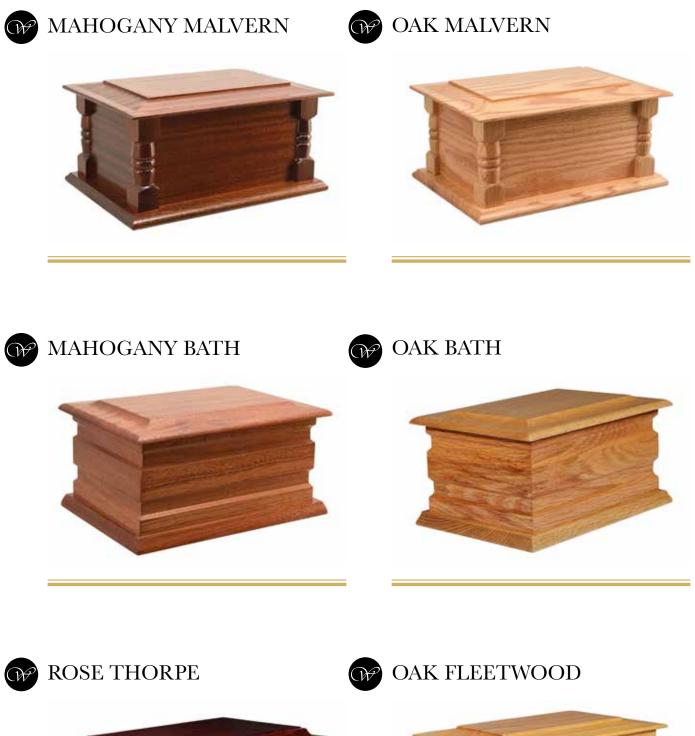

# **THE WESTMINSTER**

- Solid oak casket
- Large solid oak double mouldings
- Routed single panel sides
- Large double raised lid
- Fitted corner plinths
- High gloss finish

#### THE WINDSOR

- Solid mahogany casket
- Large solid mahogany double mouldings
- Routed square panel sides and ends
- Double raised lid
- High gloss finish

- i

#### **W** THE KENTON

- Veneered oak casket
- Large solid oak double mouldings
- Ashbourne raised panel sides
- Large double raised lid
- High gloss finish

#### **W** THE ATHERTON

- Veneered mahogany casket
- Large solid mahogany double mouldings