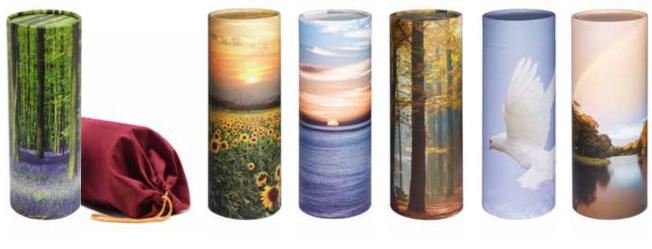

SCATTER TUBES

Various sizes available. Burgundy Scatter Tube bags available to order separately with all large scatter tubes.

Bluebell Wood and Scatter Tube Bag Sunflower

Ocean Sunset

Autumn

Dove

Rainbow

**COFFIN & CASKET MANUFACTURER SINCE 1947** 