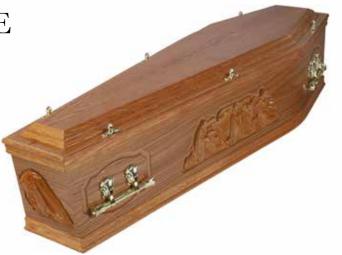

### THE CROWN OF THORNS

- Veneered oak coffin
- Large solid oak double mouldings
- Crown of Thorns panel sides
- Large double raised lid
- Stained