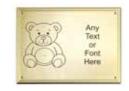

### AFFINITY COFFINS

Your final words pictured with a bespoke design.

Our Affinity range allows you to create your very own personalised coffin or casket. Designs are available on veneered or solid wood, as well as some of our coloured coffins. Print the name or image of your choice in any typeface, in any colour onto any coffin for a unique and personal tribute.

Example designs:

**COFFIN & CASKET MANUFACTURER SINCE 1947** 