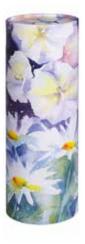

SCATTER TUBES

Various sizes available. Burgundy Scatter Tube bags available to order separately with all large scatter tubes.

Bluebell Wood and Scatter Tube Bag Sunflower

Ocean Sunset

Autumn

Dove

Rainbow

**COFFIN & CASKET MANUFACTURER SINCE 1947** 