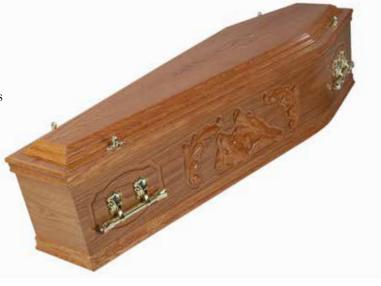

### THE CROWN OF THORNS

- Veneered oak coffin
- Large solid oak double mouldings
- Crown of Thorns panel sides
- Large double raised lid
- Stained