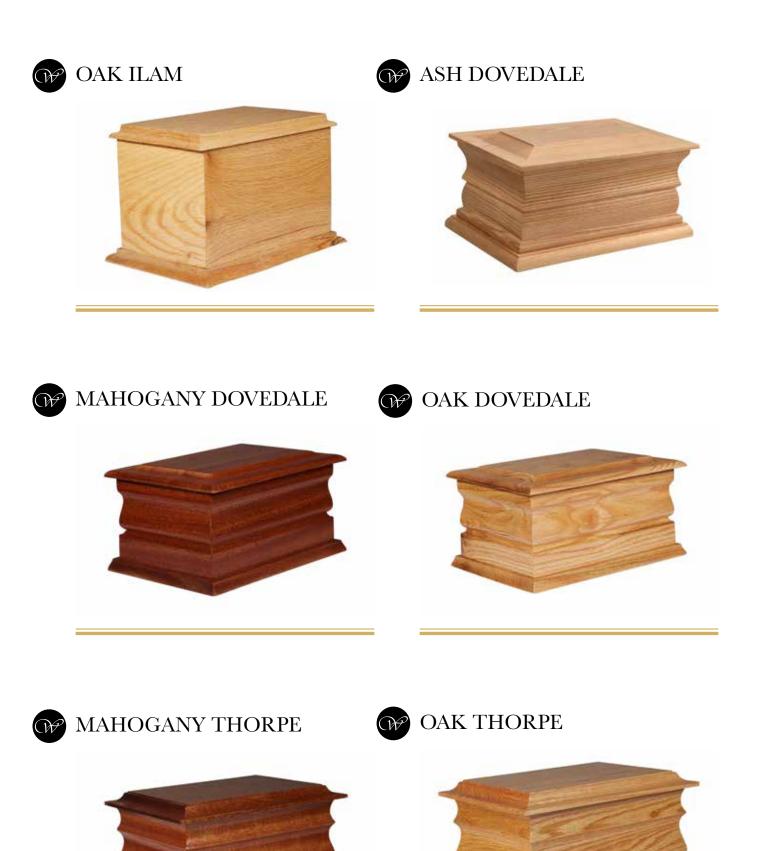

## **W** THE REPTON

- Veneered oak coffin
- Solid oak mouldings
- Solid wooden cross
- Fitted mount
- High gloss finish

- Veneered oak coffin
- Solid oak mouldings
- High gloss finish
- Bern oak handles

• Solid oak mouldings

Veneered oak coffin

- Matt finish
- Bow oak handles

- Veneered oak coffin
- Solid oak mouldings
- Unpolished
- Telephoon oak handles