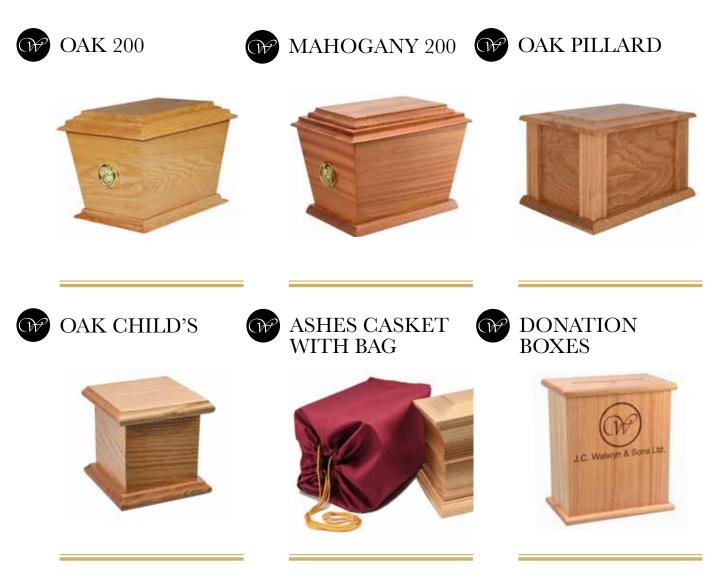

#### COFFIN & CASKET MANUFACTURER SINCE 1947

Casket rings with or without a backplate can be fitted to any ashes casket.