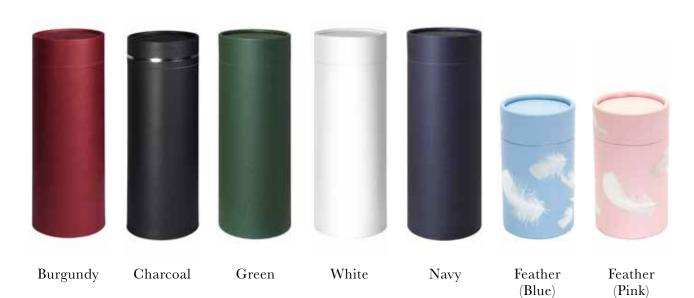

SCATTER TUBES

Various sizes available. Burgundy Scatter Tube bags available to order separately with all large scatter tubes.

Bluebell Wood and Scatter Tube Bag Sunflower

Ocean Sunset

Autumn

Dove

Rainbow

**COFFIN & CASKET MANUFACTURER SINCE 1947** 