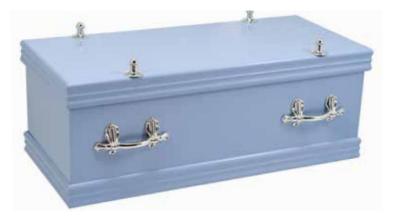

#### CHILD'S CASKET

- MDF casket
- Solid beech mouldings
- Sprayed blue
- Any colour available upon request