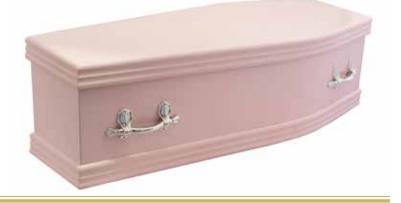

## CHILD'S COFFIN

- MDF coffin
- Solid beech mouldings
- Sprayed pink
- Any colour available upon request