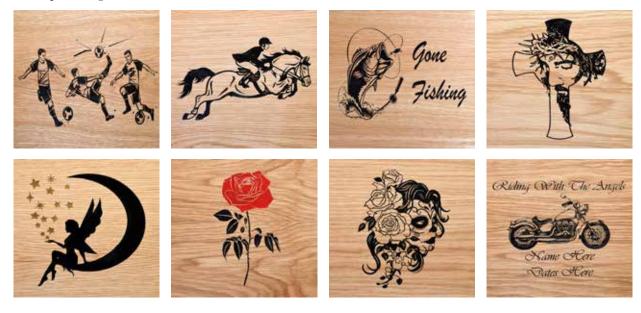

### AFFINITY COFFINS

Your final words pictured with a bespoke design.

Our Affinity range allows you to create your very own personalised coffin or casket. Designs are available on veneered or solid wood, as well as some of our coloured coffins. Print the name or image of your choice in any typeface, in any colour onto any coffin for a unique and personal tribute.

Example designs:

**COFFIN & CASKET MANUFACTURER SINCE 1947** 