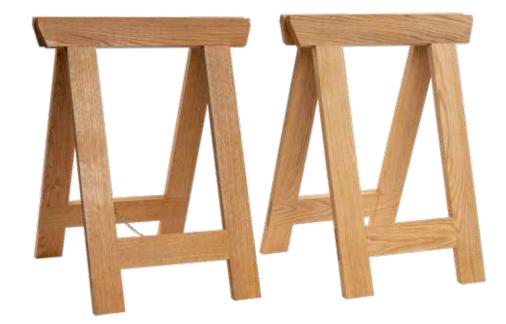

#### TRESTLES

- Solid oak wooden trestles
- Hinged and chained
- Engraving options available

Ŵ