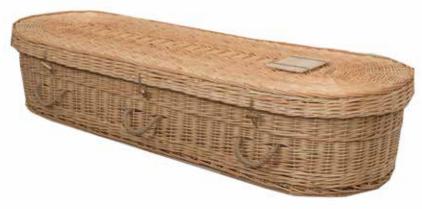

### THE LARKSPUR

- Traditional willow coffin
- Suitable for cremation or burial
- Fitted with cotton lining, matching quilt and pillow

# ₩ THE OVAL IRIS

- Oval shaped willow coffin
- Suitable for cremation • or burial
- Fitted with cotton • lining, matching quilt and pillow