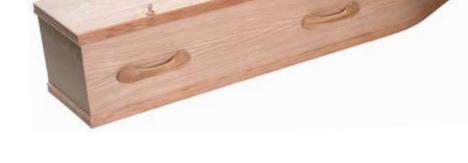

### **W** THE YORK

- Veneered oak coffin
- Solid oak mouldings
- High gloss finish