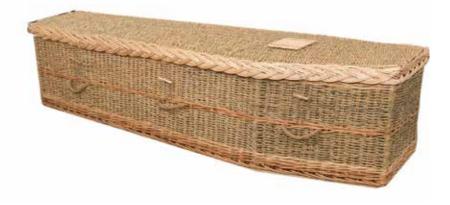

#### ₩ THE SEAGRASS

- Traditional style seagrass coffin (oval coffin shape also available)
- Suitable for cremation or burial
- Fitted with cotton lining, matching quilt and pillow