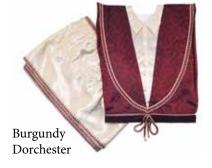

#### GOWNS & FRILLS

A selection of our gown and frill sets, both can be provided separately. Frill sizes are 9", 12" & 18" – more colours available upon request