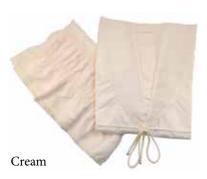

#### GOWNS & FRILLS

A selection of our gown and frill sets, both can be provided separately. Frill sizes are 9", 12" & 18" – more colours available upon request