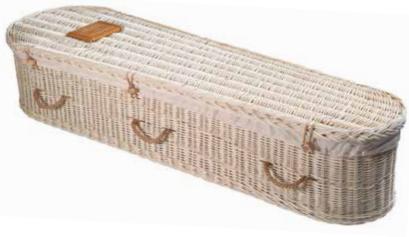

# ₩ THE PEAK WHITE

- Oval Willow
- Suitable for burial or cremation
- Fitted with cotton lining, matching quilt and pillow

# THE WILD WILLOW

- **Oval Willow**
- Suitable for burial or cremation
- Fitted with cotton lining, matching quilt and pillow

Decorative nameplates can be supplied blank or engraved. The lid of all coffins can be decorated with lengths or organza in a selection of colours. Please note: additional charge.