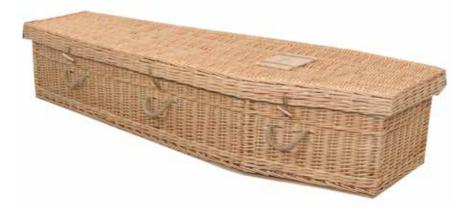

### THE LARKSPUR

- Traditional willow coffin
- Suitable for cremation or burial
- Fitted with cotton lining, matching quilt and pillow