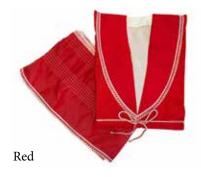

#### GOWNS & FRILLS

A selection of our gown and frill sets, both can be provided separately. Frill sizes are 9", 12" & 18" – more colours available upon request