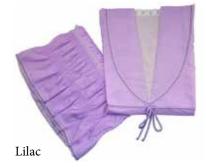

#### GOWNS & FRILLS

A selection of our gown and frill sets, both can be provided separately. Frill sizes are 9", 12" & 18" – more colours available upon request