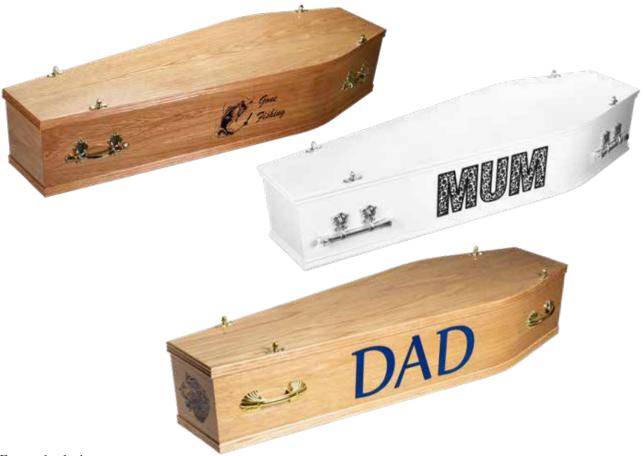

### AFFINITY COFFINS

Your final words pictured with a bespoke design.

Our Affinity range allows you to create your very own personalised coffin or casket. Designs are available on veneered or solid wood, as well as some of our coloured coffins. Print the name or image of your choice in any typeface, in any colour onto any coffin for a unique and personal tribute.

Example designs:

**COFFIN & CASKET MANUFACTURER SINCE 1947** 