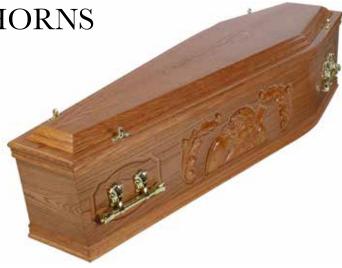

### THE CROWN OF THORNS

- Veneered oak coffin
- Large solid oak double mouldings
- Crown of Thorns panel sides
- Large double raised lid
- Stained