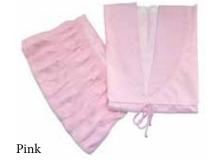

#### GOWNS & FRILLS

A selection of our gown and frill sets, both can be provided separately. Frill sizes are 9", 12" & 18" – more colours available upon request