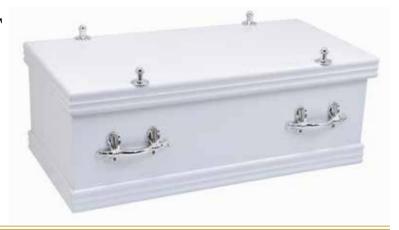

#### CHILD'S CASKET

- MDF casket
- Solid beech mouldings
- Sprayed white
- Any colour available upon request