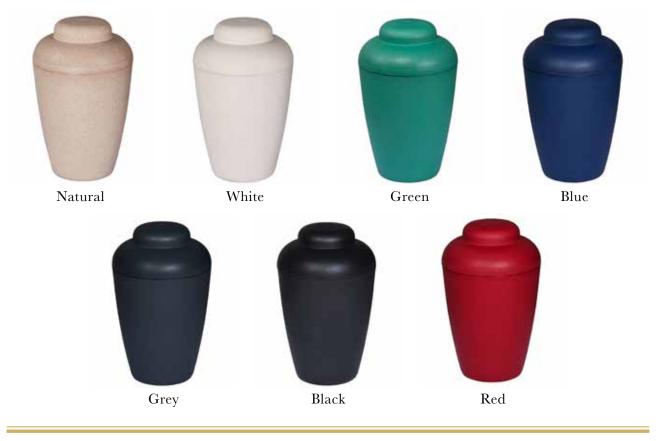

# ₩ NATURE URNS

The biodegradable nature urn is approved by the Green Burial Council, it only degrades when buried in soil meaning it can be used as a permanent urn, a biodegradable urn or for scattering ashes. Available in a choice of 7 colours.