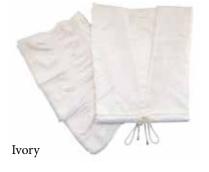

#### GOWNS & FRILLS

A selection of our gown and frill sets, both can be provided separately. Frill sizes are 9", 12" & 18" – more colours available upon request