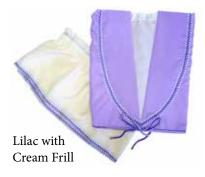

#### GOWNS & FRILLS

A selection of our gown and frill sets, both can be provided separately. Frill sizes are 9", 12" & 18" – more colours available upon request