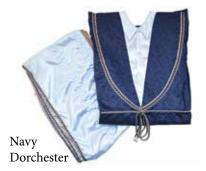

#### GOWNS & FRILLS

A selection of our gown and frill sets, both can be provided separately. Frill sizes are 9", 12" & 18" – more colours available upon request