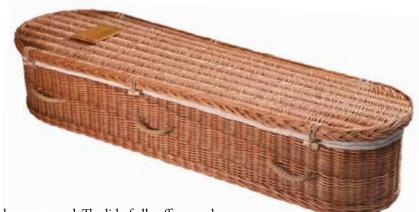

### THE LARKSPUR

- Traditional willow coffin
- Suitable for cremation or burial
- Fitted with cotton lining, matching quilt and pillow

# ₩ THE OVAL IRIS

- Oval shaped willow coffin
- Suitable for cremation • or burial
- Fitted with cotton • lining, matching quilt and pillow

# ₩ THE OVAL SWEET IRIS

- Oval shaped willow and sweetcorn leaf coffin (traditional coffin shape also available)
- Suitable for cremation or burial
- Fitted with cotton lining, matching quilt and pillow

#### ₩ THE SEAGRASS

- Traditional style seagrass coffin (oval coffin shape also available)
- Suitable for cremation or burial
- Fitted with cotton lining, matching quilt and pillow

# ₩ THE PEAK WHITE

- Oval Willow
- Suitable for burial or cremation
- Fitted with cotton lining, matching quilt and pillow

# THE WILD WILLOW

- **Oval Willow**
- Suitable for burial or cremation
- Fitted with cotton lining, matching quilt and pillow

Decorative nameplates can be supplied blank or engraved. The lid of all coffins can be decorated with lengths or organza in a selection of colours. Please note: additional charge.