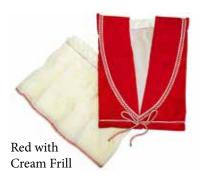

#### GOWNS & FRILLS

A selection of our gown and frill sets, both can be provided separately. Frill sizes are 9", 12" & 18" – more colours available upon request