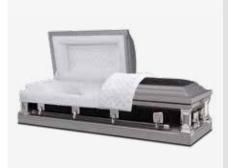

#### **SINATRA**

Finished with a rich, garnet gloss finish, this casket makes a proud statement

A solid cherry casket with garnet gloss finish. It features beautifully detailed work to the exterior, complemented by an ivory basket weave interior. Its elegant exterior metalwork gives a refined finish, resulting in a wonderful tribute to a loved one.