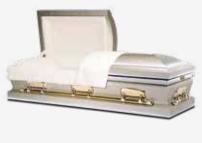

#### **MEMPHIS**

A very special solid mahogany casket.

A highly polished solid mahogany American casket with a split lid and matching bar handles. Featuring a beige velvet interior and a padded lid interior. This casket has a prestige polished finish that really makes it very special.