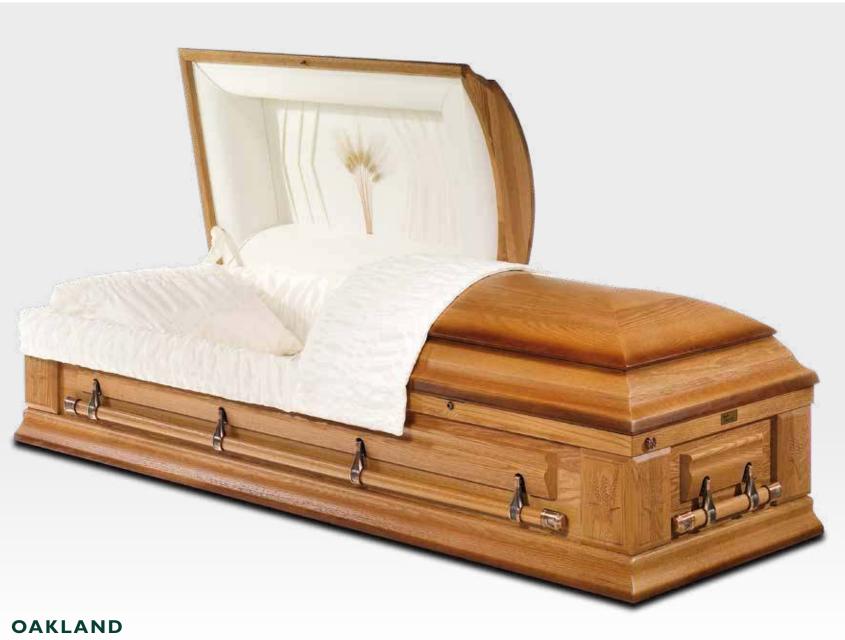

#### **Features**

This amazing casket has many special features, including:

- Delicate engravings of wheat on the corner posts
- Split lid
- Matching bar handles
- Sheaf of wheat inset into the inside of the lid
- Superior tan crepe interior

The Oakland solid oak American casket has a split lid, matching bar handles and delicately engraved corner posts. Using wheat as its theme, this amazing casket has an actual wheat sheaf fixed into the inside of the casket lid as well as being engraved onto the four corner posts. A truly special casket.