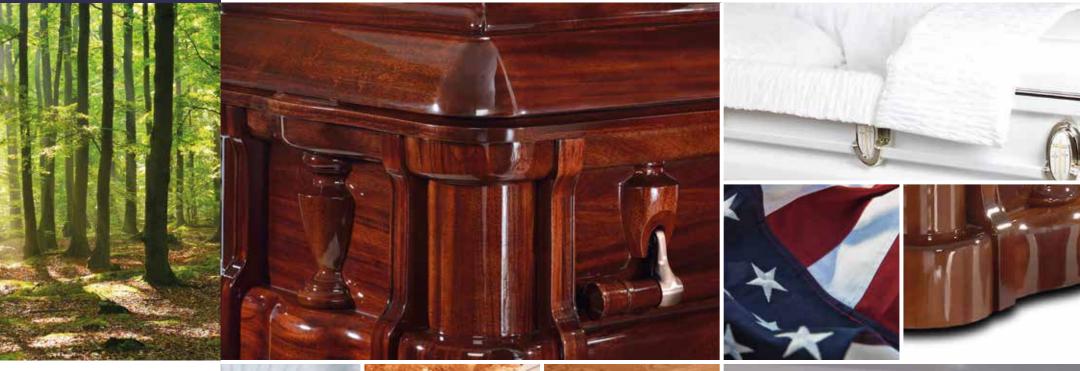

## **UNCOMPROMISING QUALITY**

The highest quality craftsmanship for a fitting tribute

American splendour of the very highest specification, crafted to perfection.

## STATESIDE RANGE

An introduction to the Stateside casket range from Steve Soult Limited

Made in North America by one of the world's most renowned manufacturers of caskets, the Stateside range from Steve Soult Limited is guaranteed to be of the highest quality.

Made using only the finest solid wood and high quality metals this range of American caskets encompasses a wide variety of styles and finishes. From gloss finished solid wood to luxurious metal featuring images of the Last Supper by Leonardo da Vinci, the Stateside range covers it all.