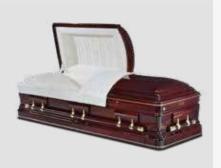

#### **MEMPHIS**

A very special solid mahogany casket.

A highly polished solid mahogany American casket with a split lid and matching bar handles. Featuring a beige velvet interior and a padded lid interior. This casket has a prestige polished finish that really makes it very special.