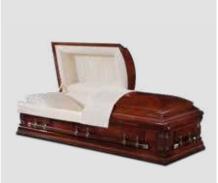

### **JEFFERSON**

A classically styled solid oak casket

A wonderful solid oak casket with a shaded satin finish. Featuring a decorative oak leaf motif set inside the casket lid. Finished with matching bar handles and a tan crepe interior, this casket is superb in every detail.