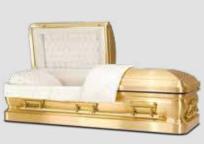

#### **VEGAS**

A stunning solid bronze casket with 14 carat gold plated hardware.

Truly stunning in every way

The Vegas is a solid bronze American casket with a majestic gold finish.

Featuring curved corners and 14 carat gold plated hardware, this casket is second to none in terms of finish and quality. The Vegas is fitted with a pearl velvet interior. A unique and stunning example of the casket maker's art.