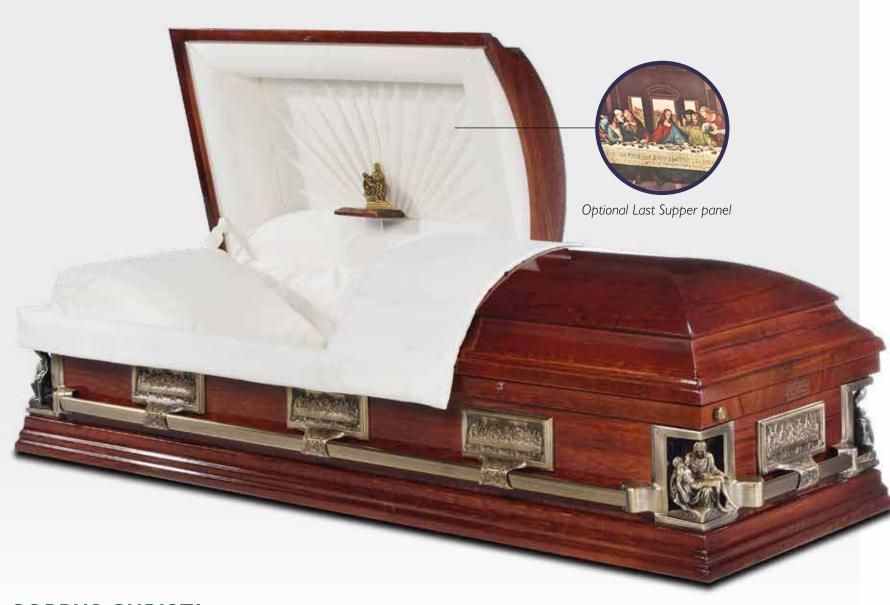

#### **Features**

This stunning casket has many special features, including:

- Last Supper theme
- Ornate handle supports and corner posts featuring the Last Supper
- Split lid
- Optional Last Supper lid panel
- Executive tan crepe interior

#### **CORPUS CHRISTI**

The Corpus Christi is a solid poplar casket with a highly polished finish. This amazing casket features images of the Last Supper by Leonardo da Vinci throughout. It is featured on the handle supports as well as on an optional lid panel showing a full colour replica of this most famous painting.