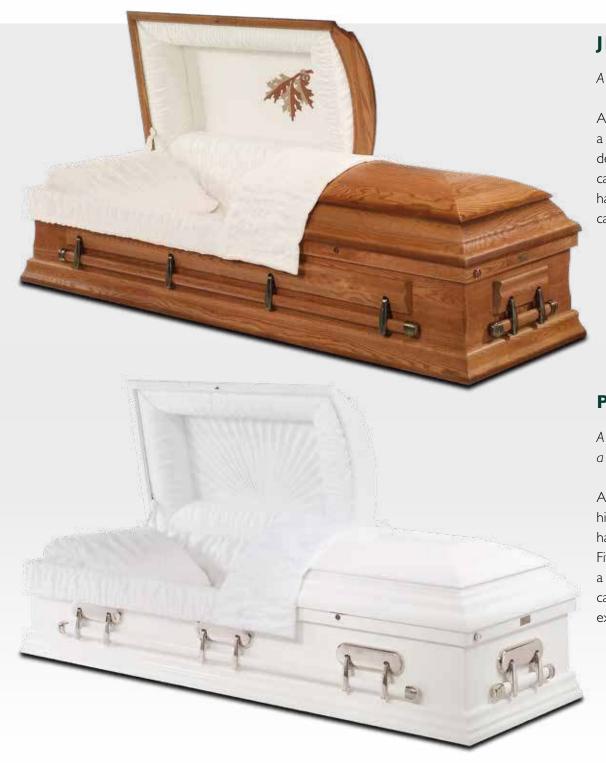

### **JEFFERSON**

A classically styled solid oak casket

A wonderful solid oak casket with a shaded satin finish. Featuring a decorative oak leaf motif set inside the casket lid. Finished with matching bar handles and a tan crepe interior, this casket is superb in every detail.

#### **PRESLEY**

A simply stunning white casket, with a high gloss finish

A stunning pure white casket with a high gloss finish. Featuring matching bar handles with mirrored handle supports. Fitted with a white crepe interior and a sunburst pattern in crepe inside the casket lid. A truly stunning casket that is exceptional in its white finish.