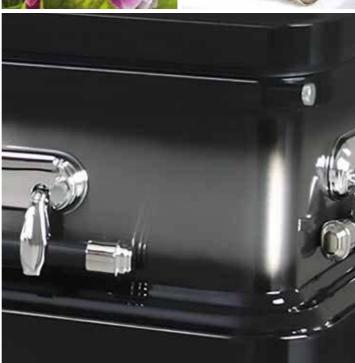

# METAL AMERICAN CASKETS

Featuring caskets made from metals including steel, bronze and copper, the Stateside metal casket range is the ultimate in quality and finish.

Encompassing many styles and finishes this range of metal caskets is supplied fully fitted inside and out with exceptional quality fittings including matching handles and soft, stylish interiors.