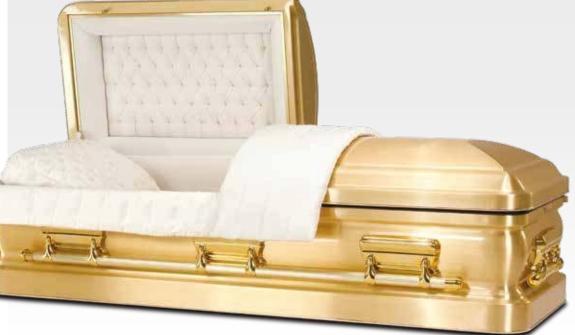

#### **VEGAS**

A stunning solid bronze casket with 14 carat gold plated hardware.

Truly stunning in every way

The Vegas is a solid bronze American casket with a majestic gold finish.

Featuring curved corners and 14 carat gold plated hardware, this casket is second to none in terms of finish and quality. The Vegas is fitted with a pearl velvet interior. A unique and stunning example of the casket maker's art.