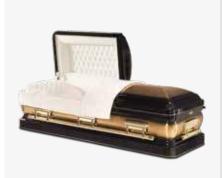

#### **PHOENIX**

A stunning two tone metal casket

The Phoenix solid bronze American casket has a split lid, matching bar handles and delicately curved corners. Featuring a two tone classic midnight brushed finish on a 48oz solid bronze shell and a pearl velvet interior. This is a glorious casket designed and finished to the highest quality.