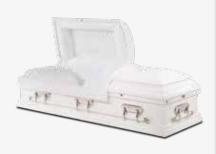

#### **PRESLEY**

A simply stunning white casket, with a high gloss finish

A stunning pure white casket with a high gloss finish. Featuring matching bar handles with mirrored handle supports. Fitted with a white crepe interior and a sunburst pattern in crepe inside the casket lid. A truly stunning casket that is exceptional in its white finish.