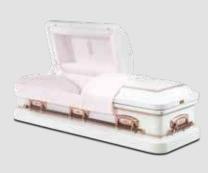

#### **MONROE**

A delicate white casket with subtle detailing

The Monroe American casket has a split lid featuring a rose motif to the inside, matching bar handles with a rose motif on the handle supports and gentle, curved corners. Featuring a wonderful white rose finish and a light pink velvet interior. This is a special casket designed and finished to an exceptional standard.