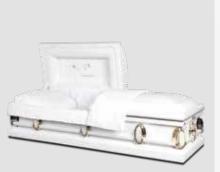

#### **PRESLEY**

A simply stunning white casket, with a high gloss finish

A stunning pure white casket with a high gloss finish. Featuring matching bar handles with mirrored handle supports. Fitted with a white crepe interior and a sunburst pattern in crepe inside the casket lid. A truly stunning casket that is exceptional in its white finish.