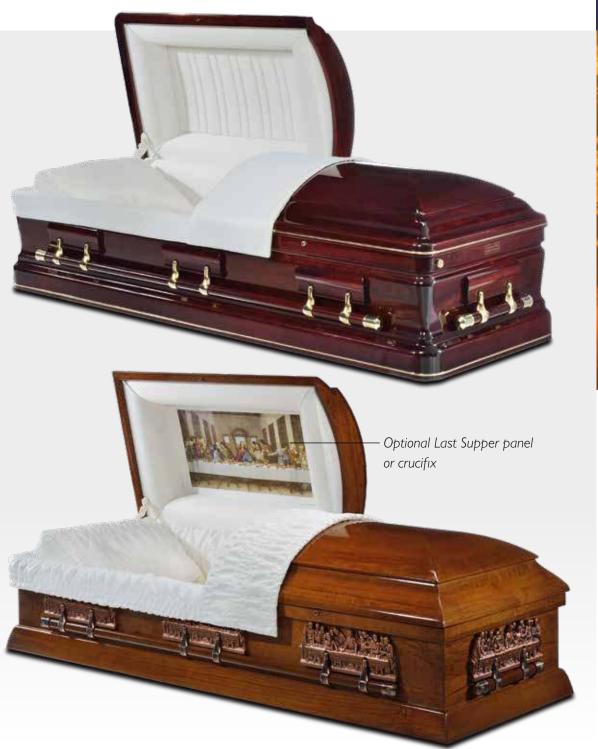

#### **Features**

This stunning casket has many special features, including:

- Last Supper theme
- Ornate handle supports and corner posts featuring the Last Supper
- Split lid
- Optional Last Supper lid panel
- Executive tan crepe interior

#### **CORPUS CHRISTI**

The Corpus Christi is a solid poplar casket with a highly polished finish. This amazing casket features images of the Last Supper by Leonardo da Vinci throughout. It is featured on the handle supports as well as on an optional lid panel showing a full colour replica of this most famous painting.

An elegant Last Supper inspired solid poplar casket

An elegant, solid poplar casket with a high, deep gloss finish. Themed around the Last Supper by Leonardo da Vinci, this casket has matching bar handles with Last Supper engraved handle supports. This stunning casket has a tan crepe interior and an optional Last Supper lid panel and optional crucifix.