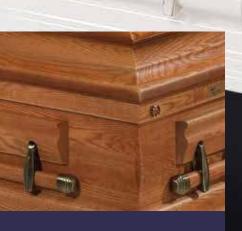

# SOLID WOOD AMERICAN CASKETS

Featuring caskets made from the finest mahogany, oak, cherry, poplar and maple, the Stateside solid wood casket range is the ultimate in quality and finish.

The best woods, beautifully engineered and finished by experts.

Encompassing many styles and finishes this range of solid wood caskets is supplied fully fitted inside and out with exceptional quality fittings including matching handles and soft, stylish interiors.

The Oakland solid oak American casket has a split lid, matching bar handles and delicately engraved corner posts. Using wheat as its theme, this amazing casket has an actual wheat sheaf fixed into the inside of the casket lid as well as being engraved onto the four corner posts. A truly special casket.