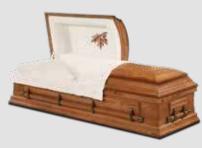

#### **CORPUS CHRISTI**

The Corpus Christi is a solid poplar casket with a highly polished finish. This amazing casket features images of the Last Supper by Leonardo da Vinci throughout. It is featured on the handle supports as well as on an optional lid panel showing a full colour replica of this most famous painting.