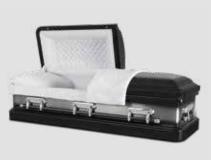

#### NIXON

Made from 18 gauge steel with an ebony finish

The Nixon casket is constructed from 18 gauge steel and has a bold and purposeful presence. The ebony finish acts as the perfect base for the gleaming metalwork detailing to the exterior. With a velvet interior, this casket is the perfect bold statement of pride and remembrance.