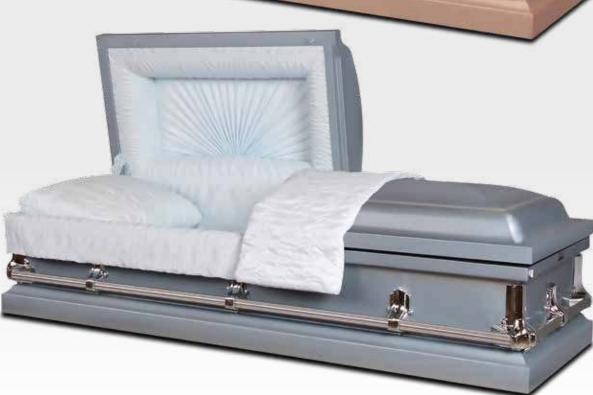

#### **ARMSTRONG**

Made from 20 gauge steel with a stunning blue/silver finish

The Armstrong casket is a truly beautiful way to help say goodbye. Its smooth and elegant lines, finished in blue/silver, contrast with the silver metalwork that surrounds it. The light blue crepe interior forms the final touch to this wonderfully touching tribute.