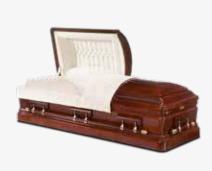

#### **MEMPHIS**

A very special solid mahogany casket.

A highly polished solid mahogany American casket with a split lid and matching bar handles. Featuring a beige velvet interior and a padded lid interior. This casket has a prestige polished finish that really makes it very special.