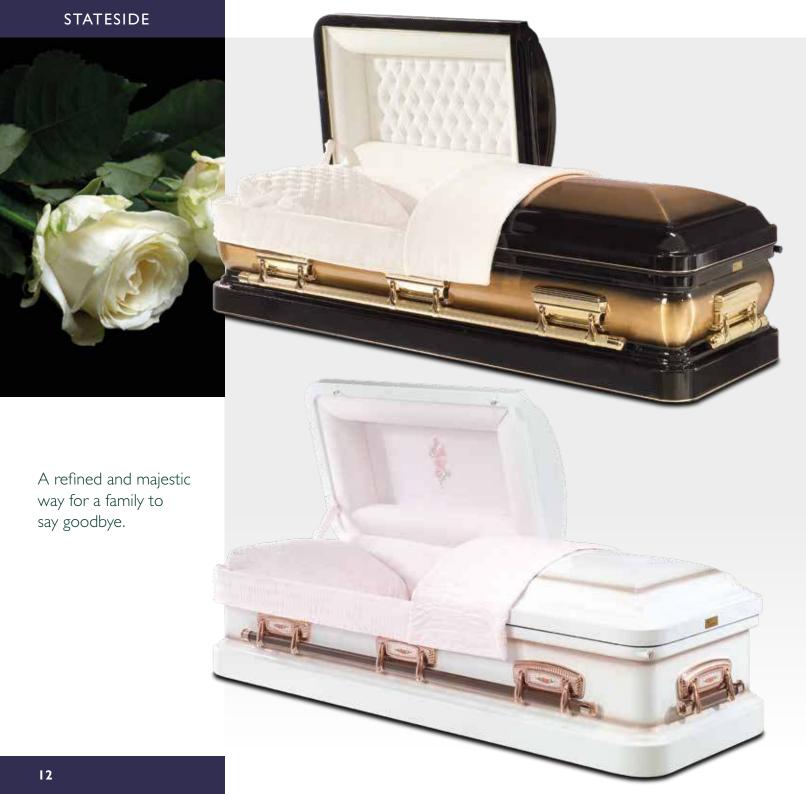

## STATESIDE RANGE

An introduction to the Stateside casket range from Steve Soult Limited

Made in North America by one of the world's most renowned manufacturers of caskets, the Stateside range from Steve Soult Limited is guaranteed to be of the highest quality.

Made using only the finest solid wood and high quality metals this range of American caskets encompasses a wide variety of styles and finishes. From gloss finished solid wood to luxurious metal featuring images of the Last Supper by Leonardo da Vinci, the Stateside range covers it all.

#### **PHOENIX**

A stunning two tone metal casket

The Phoenix solid bronze American casket has a split lid, matching bar handles and delicately curved corners. Featuring a two tone classic midnight brushed finish on a 48oz solid bronze shell and a pearl velvet interior. This is a glorious casket designed and finished to the highest quality.

#### **MONROE**

A delicate white casket with subtle detailing

The Monroe American casket has a split lid featuring a rose motif to the inside, matching bar handles with a rose motif on the handle supports and gentle, curved corners. Featuring a wonderful white rose finish and a light pink velvet interior. This is a special casket designed and finished to an exceptional standard.