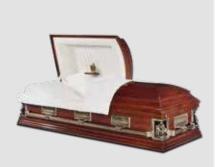

# SOLID WOOD AMERICAN CASKETS

Featuring caskets made from the finest mahogany, oak, cherry, poplar and maple, the Stateside solid wood casket range is the ultimate in quality and finish.

The best woods, beautifully engineered and finished by experts.

Encompassing many styles and finishes this range of solid wood caskets is supplied fully fitted inside and out with exceptional quality fittings including matching handles and soft, stylish interiors.

#### **Finished to Perfection**

In order to ensure that the quality of each casket reaches the high standards required by our customers, all the caskets featured in this section are finished to perfection by a team of highly trained craftsmen. Once finished, each casket is individually inspected prior to delivery.