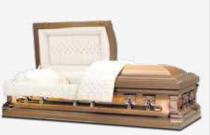

#### **MEMPHIS**

A very special solid mahogany casket.

A highly polished solid mahogany American casket with a split lid and matching bar handles. Featuring a beige velvet interior and a padded lid interior. This casket has a prestige polished finish that really makes it very special.