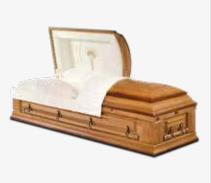

### **JEFFERSON**

A classically styled solid oak casket

A wonderful solid oak casket with a shaded satin finish. Featuring a decorative oak leaf motif set inside the casket lid. Finished with matching bar handles and a tan crepe interior, this casket is superb in every detail.