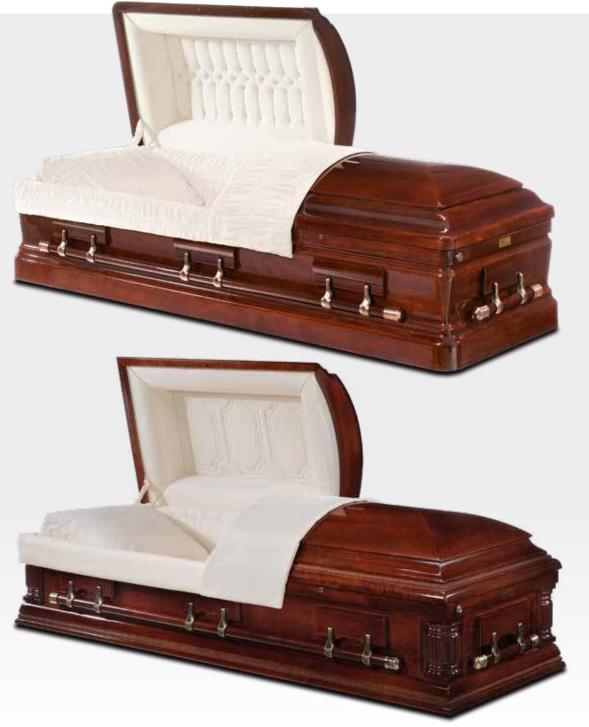

The Oakland solid oak American casket has a split lid, matching bar handles and delicately engraved corner posts. Using wheat as its theme, this amazing casket has an actual wheat sheaf fixed into the inside of the casket lid as well as being engraved onto the four corner posts. A truly special casket.

#### **MEMPHIS**

A very special solid mahogany casket.

A highly polished solid mahogany American casket with a split lid and matching bar handles. Featuring a beige velvet interior and a padded lid interior. This casket has a prestige polished finish that really makes it very special.