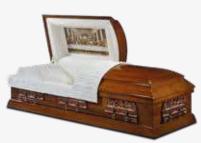

#### **CORPUS CHRISTI**

The Corpus Christi is a solid poplar casket with a highly polished finish. This amazing casket features images of the Last Supper by Leonardo da Vinci throughout. It is featured on the handle supports as well as on an optional lid panel showing a full colour replica of this most famous painting.