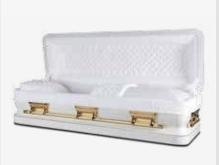

#### **PRESLEY**

A simply stunning white casket, with a high gloss finish

A stunning pure white casket with a high gloss finish. Featuring matching bar handles with mirrored handle supports. Fitted with a white crepe interior and a sunburst pattern in crepe inside the casket lid. A truly stunning casket that is exceptional in its white finish.