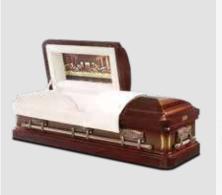

#### **Features**

This stunning casket has many special features, including:

- Last Supper theme
- Ornate handle supports and corner posts featuring the Last Supper
- Split lid
- Optional Last Supper lid panel
- Executive tan crepe interior

#### **CORPUS CHRISTI**

The Corpus Christi is a solid poplar casket with a highly polished finish. This amazing casket features images of the Last Supper by Leonardo da Vinci throughout. It is featured on the handle supports as well as on an optional lid panel showing a full colour replica of this most famous painting.