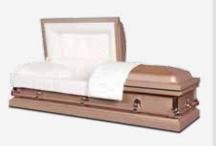

A superb casket with a deep American cherry finish.

A superb solid poplar American casket, finished with an American cherry satin finish. Featuring decorative curved corner posts, matching bar handles and wonderful tan crepe interior with a sunburst patterned lining to the interior of the lid.