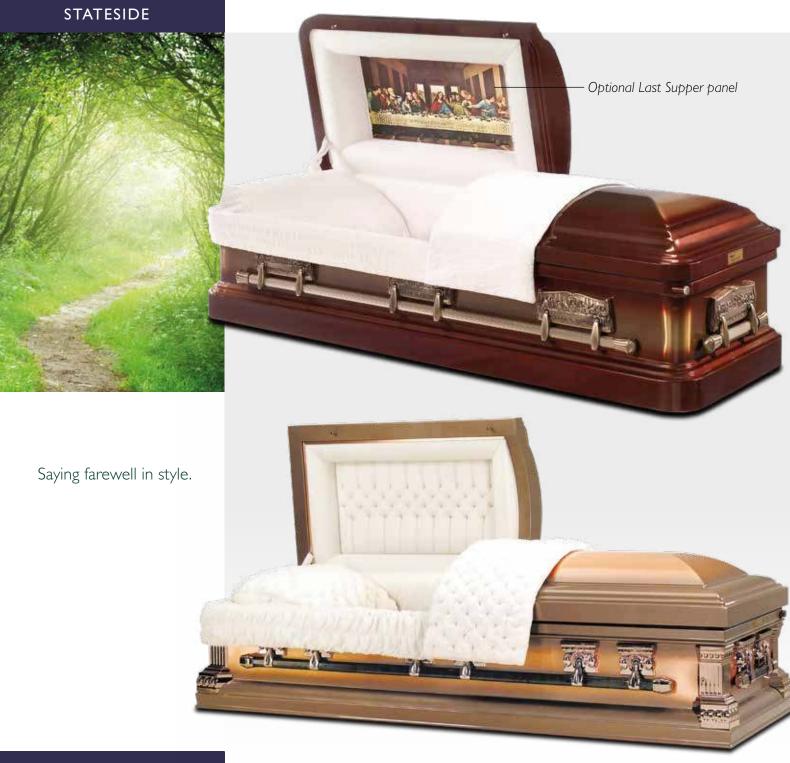

Made using only the finest solid wood and high quality metals this range of American caskets encompasses a wide variety of styles and finishes. From gloss finished solid wood to luxurious metal featuring images of the Last Supper by Leonardo da Vinci, the Stateside range covers it all.

#### **Features**

This stunning casket has many special features, including:

- Last Supper theme
- Ornate handle supports and corner posts featuring the Last Supper
- Split lid
- Optional Last Supper lid panel
- Executive tan crepe interior

#### **CORPUS CHRISTI**

The Corpus Christi is a solid poplar casket with a highly polished finish. This amazing casket features images of the Last Supper by Leonardo da Vinci throughout. It is featured on the handle supports as well as on an optional lid panel showing a full colour replica of this most famous painting.

#### **KENNEDY**

A Last Supper inspired metal casket

The Kennedy American casket has a split lid and a sumptuous cognac brushed finish. Featuring a theme based on the Last Supper by Leonardo da Vinci, the Kennedy casket has Last Supper inspired handle supports as well as an optional Last Supper lid panel. Fitted with metal bar handles and a beige velvet interior, this is a truly special casket.