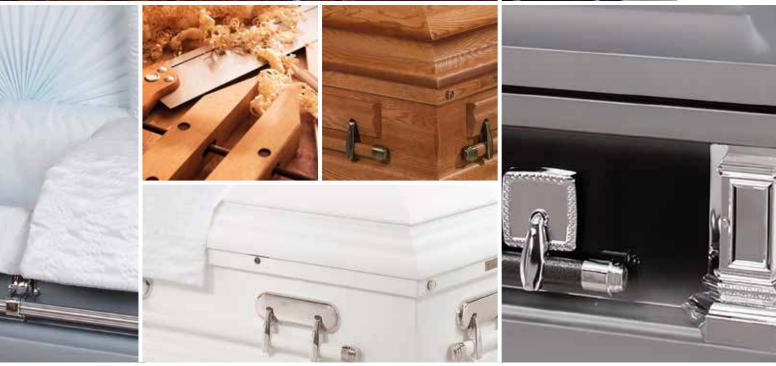

# SOLID WOOD AMERICAN CASKETS

Featuring caskets made from the finest mahogany, oak, cherry, poplar and maple, the Stateside solid wood casket range is the ultimate in quality and finish.

The best woods, beautifully engineered and finished by experts.

Encompassing many styles and finishes this range of solid wood caskets is supplied fully fitted inside and out with exceptional quality fittings including matching handles and soft, stylish interiors.

# METAL AMERICAN CASKETS

Featuring caskets made from metals including steel, bronze and copper, the Stateside metal casket range is the ultimate in quality and finish.

Encompassing many styles and finishes this range of metal caskets is supplied fully fitted inside and out with exceptional quality fittings including matching handles and soft, stylish interiors.