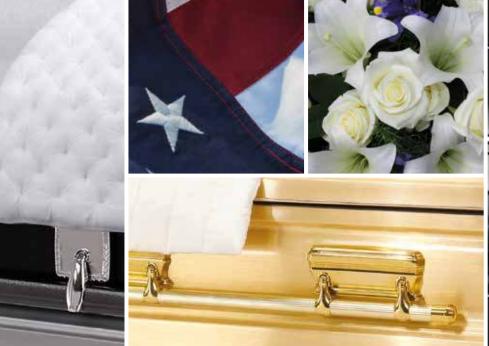

# SOLID WOOD AMERICAN CASKETS

Featuring caskets made from the finest mahogany, oak, cherry, poplar and maple, the Stateside solid wood casket range is the ultimate in quality and finish.

The best woods, beautifully engineered and finished by experts.

Encompassing many styles and finishes this range of solid wood caskets is supplied fully fitted inside and out with exceptional quality fittings including matching handles and soft, stylish interiors.